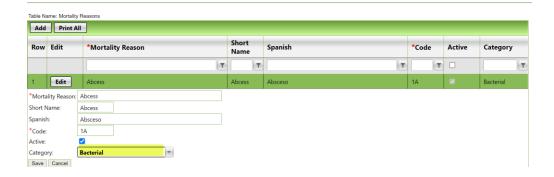

To use this section your Mortality Reasons must have a Category assigned to them.

Category setup can be found under Finish, Setup, Mortality Categories.

Once your Categories are set up, go to Mortality Reasons and assign each Reason a Category. Once you have Categories assigned, your past deaths will backfill with the categories.