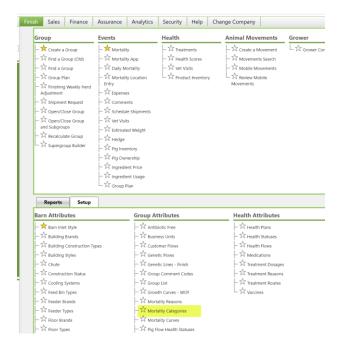

To use this section your Mortality Reasons must have a Category assigned to them.

Category setup can be found under Finish, Setup, Mortality Categories.

Once your Categories are set up, go to Mortality Reasons and assign each Reason a Category. Once you have Categories assigned, your past deaths will backfill with the categories.