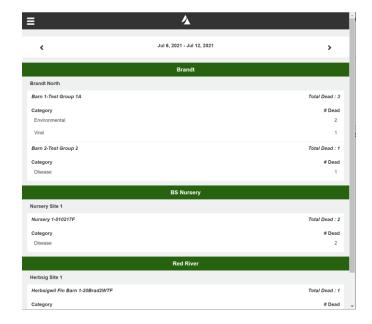

## Mortality App Summary Page by Category

A new section has been added to the Mortality app to summarize deaths by Site and Category. The Mortality by Production Week and the Mortality List reports will show the Category column.

When in the Mortality app, tap the Menu in the upper left and choose Summary to view.

1 | Page Updated: 8/12/2021